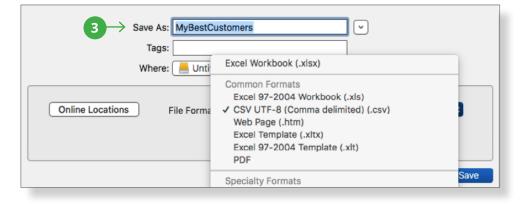

#### Do:

1 Include titles for each column at the top of your file

1

- Include first name, last name, address, city, state and ZIP each in its own column
- 3 Save your file as .CSV (Comma-Separated Variable)